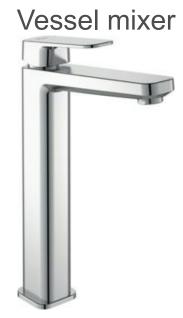

## **Product Description**

Tonic II vessel mixer with maximum 5lt/min flow rate, 28 mm cartridge, hot water limiter, flexible hoses G3/8", Easy-fix, adjustable cascade aerator M24x1, metal handle, pop-up rod, additional rod in the box and metal pop-up waste, noise class 1, chrome