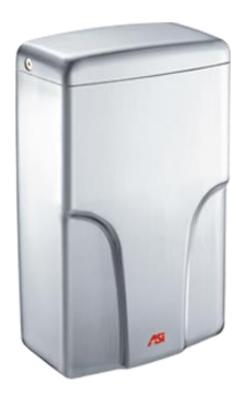

## 0196-93 TURBO-PRO™ HIGH-SPEED ADA HAND DRYER – SATIN STAINLESS STEEL

Elegant ADA-compliant, high-speed, automatic hand dryer. A HEPA filter is used to purify the air before it dries hands. The replaceable filter is housed in a separate chamber, which allows it to be easily accessed for removal without the need to disconnect the dryer. The dryer provides operating flexibility—the owner controls air temperature as well as air speed to suit their needs and a 5 year warranty provides peace of mind.