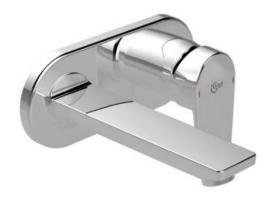

## Basin mixer wall mounted kit2

Tesi built in basin mixer kit 2, with maximum 5lt/min flow rate with 47 mm cartridge, 192 mm spout projection, hot water limiter integrated in the cartridge, cascade aerator M24x1, chrome, for combination with kit 1 A5948NU.

## Modern by nature

Designed by Artefakt and meticulously manufactured in Ideal Standard factory, Tesi mixers express quality, style and versatility in equal measure. Characterized by clean geometric lines and counterbalanced by soft, round forms, they perfectly complement the stylistic qualities of Tesi ceramics