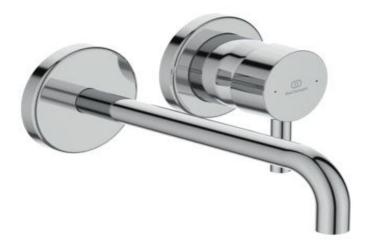

## Basin mixer wall mounted kit 2

Ceraline built-in basin mixer kit 2, with 47 mm ceramic cartridge, hot water limiter, cylindrical spout, 204 mm spout projection, 2 round escutcheons, chrome for combination with A5948NU.