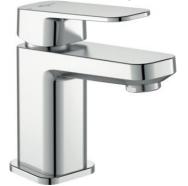

## Basin mixer piccolo

Tonic II piccolo basin mixer with maximum 5lt/min flow-rate, 28 mm cartridge, hot water limiter, flexible hoses G3/8", Easy-fix, adjustable cascade aerator M24x1, metal handle, pop-up rod and metal pop-up waste, noise class 1, chrome