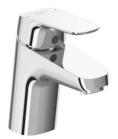

## Basin mixer

Ceraflex basin mixer with maximum 5lt/min flow rate, 40 mm ceramic cartridge, hot water limiter, Easy - fix, flexible hoses G3/8<sup>°</sup> aerator M24x1, plastic pop - up waste, pop-up rod, chrome.