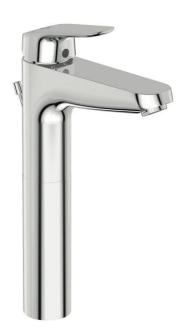

## Vessel mixer

Ceraflex vessel mixer, with maximum 5lt/min flow rate, 40 mm ceramic cartridge, hot water limiter, Easy - fix, flexible hoses G3/8", aerator M24x1, metal pop-up waste, pop-up rod, chrome.