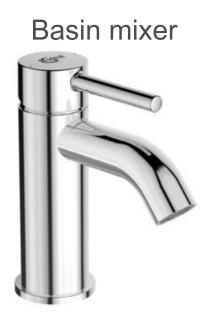

## Product Description

Ceraline basin mixer with 35 mm Click cartridge, hot water limiter, flexible hoses G3/8", Easy-fix, cache aerator M21,5x1, metal pop-up waste, pop-up rod, chrome.

DESCRIPTION