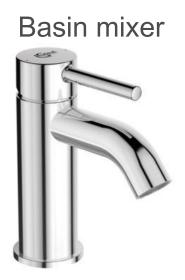

## Product Description

Ceraline basin mixer with maximum 5lt/min flow rate, 35 mm ceramic disc cartridge, hot water limiter, flexible hoses G3/8", Easy-fix, cache aerator M21,5x1, metal pop-up waste, pop-up rod, chrome.

## The prominent design choice

Distinguished for its cylindrical trendy design accompanied with innovative water saving features, Ceraline deserves to be the ?rst option for whatever project you may have to carry out. With different basin mixers rim-mounted and built-in, bidet, bath and shower mixers - rim mounted, wall mounted and built in, there is no need that remains uncovered and no demand that remains unsatis?ed. Such a wide variety of mixers to choose from!!