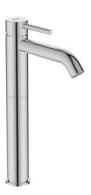

## Vessel mixer

Ceraline vessel mixer with maximum 5lt/min flow rate, 35 mm ceramic disc cartridge, hot water limiter, flexible hoses G3/8", Easy-fix, cache aerator M21,5x1, metal pop-up waste, pop-up rod, chrome.