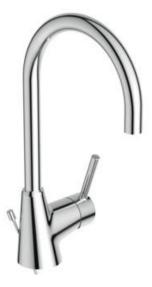

## Product Description

**Basin mixer** 

Ceraline basin mixer with high tubular spout, with a maximum 5lt/min flow rate, 35 mm ceramic disc cartridge, hot water limiter, flexible hoses G3/8", Easy-fix, metal pop-up waste, pop-up rod, chrome.

## The prominent design choice

Distinguished for its cylindrical trendy design accompanied with innovative water saving features, Ceraline deserves to be the ?rst option for whatever project you may have to carry out. With different basin mixers rim-mounted and built-in, bidet, bath and shower mixers - rim mounted, wall mounted and built in, there is no need that remains uncovered and no demand that remains unsatis?ed. Such a wide variety of mixers to choose from!!