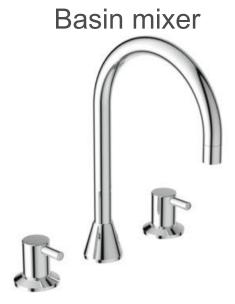

## **Product Description**

Ceraline rim-mounted basin mixer, 3 holes, with a maximum 5lt/min flow rate, a 160mm projection high tubular spout, ceramic valve G1/2" 90° left and right, aerator M24x1, Easy-fix, adaptor from G1/2" to G3/8" connection, chrome.