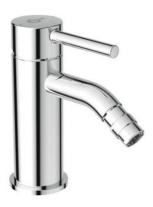

## Bidet mixer

Ceraline bidet mixer, with maximum 5lt/min flow rate, 35 mm ceramic cartridge, hot water limiter, flexible hoses G3/8", Easy-fix, ball-joint aerator M18x1, metal pop-up waste, pop-up rod, chrome.