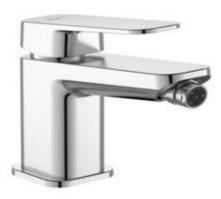

## Bidet mixer

Tonic II bidet mixer with maximum 5lt/min flow rate, 35 mm cartridge, hot water limiter, flexible hoses G3/8", Easy-fix, ball-joint aerator M18x1A, noise reducer, metal handle, pop-up rod and metal pop-up waste, noise class 1, chrome.