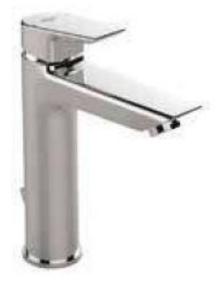

## Basin mixer grande

Tesi basin mixer Grande with a maximum 5lt/min flow rate, 28 mm ceramic cartridge, hot water limiter (separate in pack), flexible hoses G3/8", Easy-fix, cascade aerator M24x1, pop - up rod and metal pop-up waste, chrome.

## Modern by nature

Designed by Artefakt and meticulously manufactured in Ideal Standard factory, Tesi mixers express quality, style and versatility in equal measure. Characterized by clean geometric lines and counterbalanced by soft, round forms, they perfectly complement the stylistic qualities of Tesi ceramics