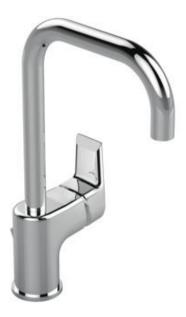

## Basin mixer with high tubular spout

Tesi basin mixer with high tubular spout, with a maximum 5lt/min flow rate, 28 mm ceramic cartridge, hot water limiter (separate in pack), flexible hoses G3/8", Easy-fix, cascade aerator, pop-up rod and metal pop-up waste, chrome.

## Modern by nature

Designed by Artefakt and meticulously manufactured in Ideal Standard factory, Tesi mixers express quality, style and versatility in equal measure. Characterized by clean geometric lines and counterbalanced by soft, round forms, they perfectly complement the stylistic qualities of Tesi ceramics