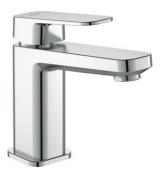

## Basin mixer

Tonic II basin mixer with maximum 5lt/min flow-rate, 28 mm cartridge, hot water limiter, flexible hoses G3/8", Easy-fix, adjustable cascade aerator M24x1, metal handle, pop-up rod and metal pop-up waste, noise class 1, chrome