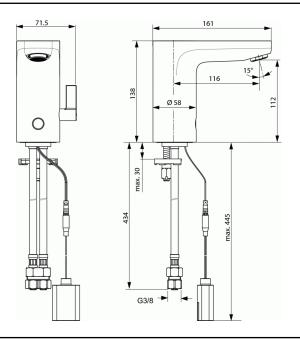

#### **One-hole basin mixer with handle and with battery** One-hole basin mixer with temp control (battery)

Solenoid valve integrated in body Electronic sensor full basin functions Pre-mix handle with red and blue indices Flexible hoses G3/8" for water supply system connection Lead and nickel free waterways (BLUE technology) Aerator laminar 4,7 l/min Battery outside fitting (6V Lithium) Sensor cover for cleaning purposes Easy fix system for installation

Product is only for use in high pressure systems (min. 0,5 bar)