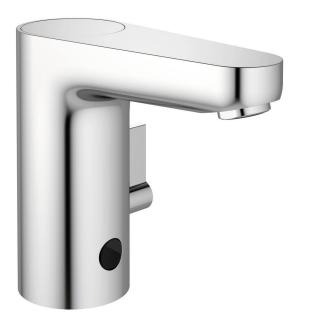

# **CERAPLUS One-hole basin mixer with handle and with battery**

#### **One-hole basin mixer with handle and with battery** One-hole basin mixer with temp control (battery)

Solenoid valve integrated in body Electronic sensor full basin functions Pre-mix handle with red and blue indices Flexible hoses G3/8" for water supply system connection Lead and nickel free waterways (BLUE technology) Aerator laminar 4,7 l/min Battery outside fitting (6V Lithium) Sensor cover for cleaning purposes Easy fix system for installation