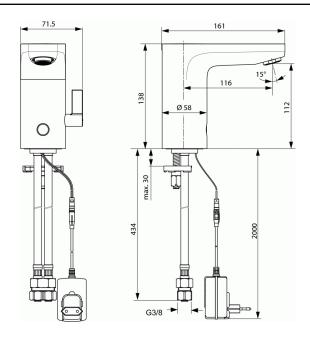

## One-hole basin mixer with handle, with mains supply 220 V

One-hole basin mixer with temp control (MAINS)

Solenoid valve integrated in body
Electronic sensor full basin functions
Pre-mix handle with red and blue indices
Flexible hoses G3/8" for water supply system connection
Lead and nickel free waterways (BLUE technology)
Aerator laminar 4,7 l/min
Mains plug in adapter, 2m cable
Sensor cover for cleaning purposes
Easy fix system for installation

Product is only for use in high pressure systems (min. 0,5 bar)