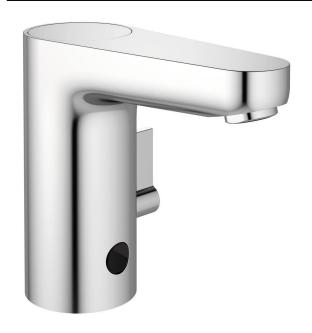

# One-hole basin mixer with handle, with mains supply 220 V

## One-hole basin mixer with handle, with mains supply 220 V

One-hole basin mixer with temp control (MAINS)

Solenoid valve integrated in body
Electronic sensor full basin functions
Pre-mix handle with red and blue indices
Flexible hoses G3/8" for water supply system connection
Lead and nickel free waterways (BLUE technology)
Aerator laminar 4,7 l/min
Mains plug in adapter, 2m cable
Sensor cover for cleaning purposes
Easy fix system for installation