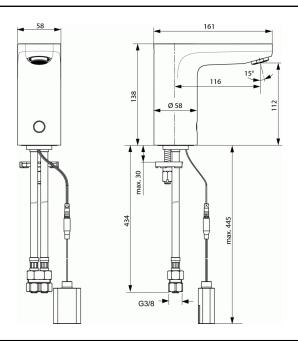

# One-hole electronic basin spout without handle, with battery

One-hole electronic basin spout without temp control (battery)

Solenoid valve integrated in body
Electronic sensor full basin functions
Flexible hoses G3/8" for water supply system connection
Lead and nickel free waterways (BLUE technology)
Aerator laminar 4,7 l/min
Battery outside fitting (6V Lithium)
Sensor cover for cleaning purposes
Easy fix system for installation
Product is only for use in high pressure systems (min. 0,5 bar)

Suitable for connection with: Individual thermostat A3813NU and micro thermostat A5776AA (need to be ordered separately)