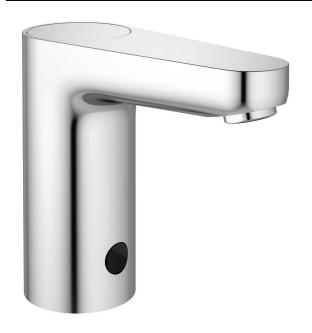

# One-hole electronic basin spout without handle, with battery

# One-hole electronic basin spout without handle, with battery

One-hole electronic basin spout without temp control (battery)

Solenoid valve integrated in body
Electronic sensor full basin functions
Flexible hoses G3/8" for water supply system connection
Lead and nickel free waterways (BLUE technology)
Aerator laminar 4,7 l/min
Battery outside fitting (6V Lithium)
Sensor cover for cleaning purposes
Easy fix system for installation
Product is only for use in high pressure systems (min. 0,5 bar)