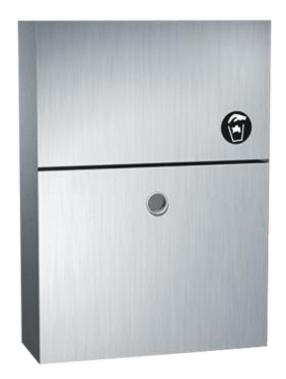

## 0473-A SANITARY NAPKIN DISPOSAL – SURFACE MOUNTED

Self-closing door is mounted to cabinet with stainless steel spring hinge. Holds 1.5 gal (5.7 liters) of dry/solids waste Surface mounted unit for end stall installation.

User pushes door to deposit waste material. Door is self-closing. Maintenance schedule determines waste removal cycle. Unit is emptied by removing bottom waste container and inverting over collection bag. Waste container is captured by internal angle to prevent inadvertent dumping and safety-edged finger grip provides convenient grip for service.