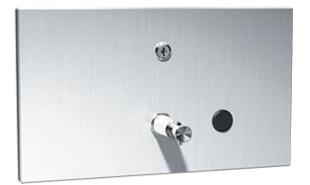

## 0326 LIQUID SOAP DISPENSER – HORIZONTAL – RECESSED

Stainless steel with satin finish, all-purpose soap valve, 57 fl. oz. (1.7 L) capacity of liquid, lotion or detergent soap, synthetic detergents and antibacterial soaps. Shall dispense contents from a stem-type push-button valve. Valve operation complies with ADAAG and ICC/ANSI A-117.1 by providing actuation with a force less than 5 lbsf (22.2N) requiring only one (1) hand and with no tight grasping, pinching or twisting of the wrist required.