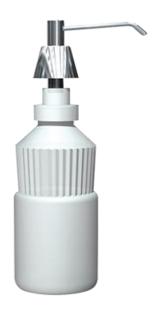

## LAVATORY BASIN LIQUID SOAP DISPENSER 4" SPOUT, 4" SHANK – 34 OZ.

Corrosion-resistant valve with stainless steel spout and chrome plated brass escutcheon plate. Dispenses 34 oz. (1.0 liter) of liquid and lotion soaps, synthetic detergents and antibacterial soaps. Soap container is translucent, shatter-resistant polyethylene. Vandal-resistant spout shall rotate  $360^{\circ}$  without damage to unit.