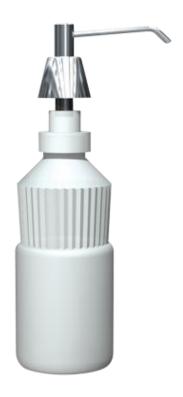

## LAVATORY BASIN LIQUID SOAP DISPENSER 6" SPOUT, 4" SHANK – 34 OZ.

Corrosion-resistant valve with stainless steel spout and chrome plated brass escutcheon plate. Dispenses 34 oz. (1.0 liter) of liquid and lotion soaps, synthetic detergents and antibacterial soaps. Soap container is translucent, shatter-resistant polyethylene. Vandal-resistant spout shall rotate  $360^{\circ}$  without damage to unit.

Capacity 34 oz. (1.0 L). Spout projection 6" (152 mm).

- o Soap Requirements: Proper usage of this dispenser requires, that only soap within the following range for viscosity and pH may be used.
- O Viscosity Range ( $mPa \cdot s$  or cP): 50 2.5k
- $\circ$  pH Range: 5.5  $\sim$  8.5