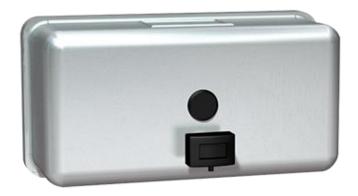

## 0345 LIQUID SOAP DISPENSER – HORIZONTAL – SURFACE MOUNTED

 $40 \, \text{fl.}$  oz.  $(1.2 \, \text{L})$  capacity soap dispenser in stainless steel; satin finish comes with an all purpose valve and a tamper-resistant refill indicator.

Push button to dispense soap. Unit is refilled through hinged door at top requiring special key (supplied) to open. Soap tank will continue to feed properly until soap level is below valve intake port. Tank supply is replenished manually.