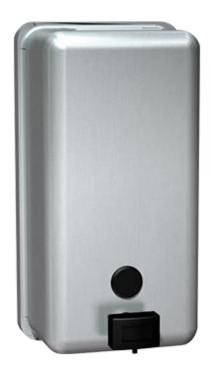

## 0347 LIQUID SOAP DISPENSER – VERTICAL – SURFACE MOUNTED

 $40 \, \text{fl.}$  oz.  $(1.2 \, \text{L})$  capacity soap dispenser in stainless steel; satin finish comes with an all purpose valve and a tamper-resistant refill indicator.

Push button to dispense soap. Unit is refilled through hinged door at top requiring special key (supplied) to open. Soap tank will continue to feed properly until soap level is below valve intake port. Tank supply is replenished manually.