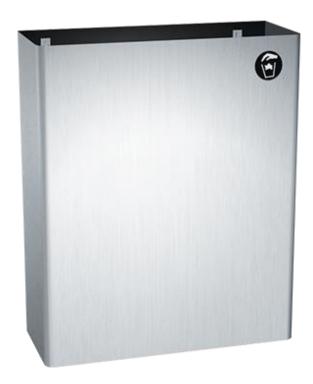

## **0828**WASTE RECEPTACLE (6.5 GAL.) – SURFACE MOUNTED

Holds 6.5 gal. [24.8 liters] of dry solid waste. Receptacle includes four (4) interior hooks for hanging a reusable heavy gauge vinyl liner bag with grommets. Receptacle is screw mounted to wall through keyhole slots on back of unit and is theft resistant after installation of concealed locking screw.

Unit is emptied by removing either disposable bag (supplied by others) or reusable liner bag (available separately) to empty into appropriate bulk collection container. Liner bag is washable and reusable and replacements are available should they be required (specify 58-PY).