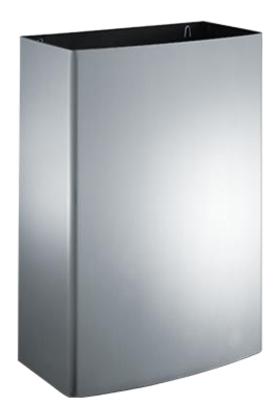

## **20826** ROVAL™ SURFACE MOUNTED WASTE RECEPTACLE

Receptacle front and sides fabricated of 20 gauge type 304 stainless steel with satin finish. Capacity 12.8 gal. (48.4 L). Receptacle includes four (4) interior hooks for hanging a reusable heavy gauge vinyl liner bag with grommets (by others). Receptacle is screw mounted to wall through keyhole slots with concealed heavy gauge type 304 stainless steel reinforcement straps.