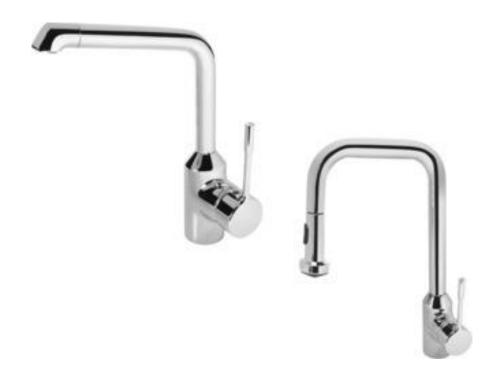

## Kitchen mixer high raised spout

Retta kitchen mixer high raised spout, with flexible hoses G3/8", swivelling cast body, flow rate limiter 50% (Click technology) in combination with hot water limiter, 47 mm ceramic disc cartridge and centering & sealing ring, chrome

## DESCRIPTION

This multi-facetted product range offers high-quality and technically refined kitchen fittings to meet every requirement, budget and taste: the variation with pull-out spray extends the active radius around the sink; an appliance connection valve allows a dishwasher or washing machine to be easily connected.