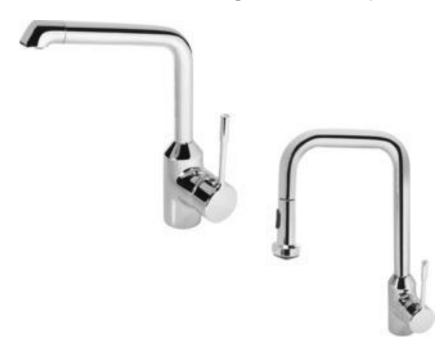

## Kitchen mixer high raised spout

Retta kitchen mixer high raised spout pull-down 2 functions spray, with flexible hoses G3/8", flow rate limiter 50% (Click technology) in combination with hot water limiter, 47 mm ceramic disc cartridge and centering & sealing ring, chrome

## DESCRIPTION

This multi-facetted product range offers high-quality and technically refined kitchen fittings to meet every requirement, budget and taste: the variation with pull-out spray extends the active radius around the sink; an appliance connection valve allows a dishwasher or washing machine to be easily connected.