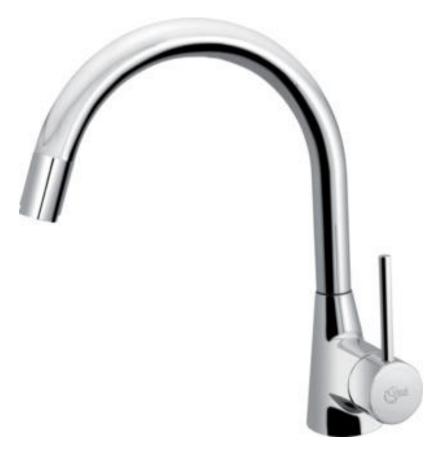

## Kitchen mixer high spout

Nora kitchen mixer high spout pull - down spray, with 35 mm ceramic disc cartridge, hot water limiter, swivelling spout 120° with 200 mm projection, metal handle, Easy fix, flexible hoses G3/8" and check valve, chrome