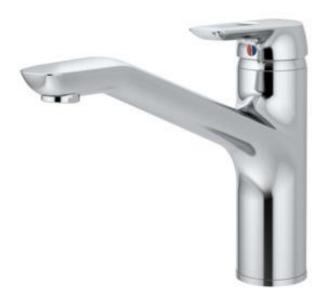

## Kitchen mixer cast spout

Ceramix Blue kitchen mixer cast spout with nickel and lead free waterways, 47 mm Click catridge with hot water limiter, cool body, aerator cascade M24X1, tail fixation, flexible hoses G3/8", additional foot ring, chrome.